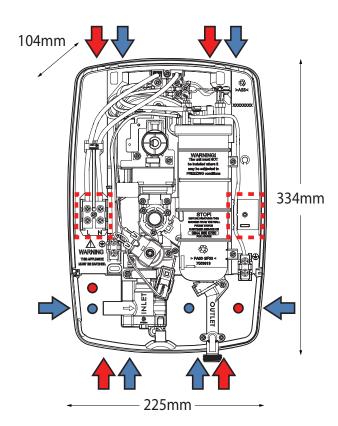

| <b>Entry Points</b> |  |
|---------------------|--|
|---------------------|--|

SwingFit <sup>™</sup> terminal positions

|                                                               | T80Z Fast-Fit                                                                                                   |                |
|---------------------------------------------------------------|-----------------------------------------------------------------------------------------------------------------|----------------|
| Product Code                                                  | T80 Fast Fit W                                                                                                  | T80 Fast Fit C |
| Finish                                                        | White                                                                                                           | Chrome         |
| <b>Temperature Control</b>                                    | Stabilised                                                                                                      |                |
| Power Ratings at 230v                                         | 8.7kW 38amps - IPX4 rated                                                                                       |                |
| Inlet Connection                                              | 15mm compression                                                                                                |                |
| Water Entry Points                                            | Top, bottom, side bottom, back<br>(left side of unit)<br>Top, bottom, side bottom, back<br>(right side of unit) |                |
| Cable Entry Points                                            | Top, bottom, back (left or right side of unit) Bottom, back (right hand side of unit)                           |                |
| <b>Outlet Connection</b>                                      | 1/2" BSP                                                                                                        |                |
| Plumbing System                                               | Cold water only                                                                                                 |                |
| Max Inlet Temp                                                | 28°C                                                                                                            |                |
| Min Inlet Temp                                                | 2°C                                                                                                             |                |
| Minimum Running Pres-<br>sure/Flow for full perfor-<br>mance* | 1.0 Bar @ 8 l/min                                                                                               |                |
| <b>Maximum Static Pressure</b>                                | 10 Bar                                                                                                          |                |
| Surface Mounted Only                                          | $\sqrt{}$                                                                                                       |                |
| Approvals, Complies with                                      | AS/NZS60335.2.35, EMC BEAB,<br>CE, BSI Kitemark                                                                 |                |
| Warranty                                                      | 2 years domestic                                                                                                |                |