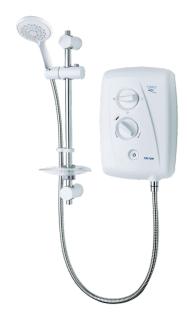

## T80Z Fast-Fit Electric Shower

The T80Z Fast-Fit has multiple cable and water entry points located to the left and right side of the unit ensure easy fitting.

- Ideal size and shape for replacement installations
- Rub clean shower head with five different spray patterns
- Stylish riser rail kit with adjustable fixing brackets
- Push button Start/ Stop to select your favourite shower setting every
- Swing-Fit<sup>™</sup> Terminal for left and right cabling
- Swivel-Fit<sup>™</sup> A 180° fully reversible swivel water inlet that accommodates water connections from either the left or right hand side of the unit to aid installation